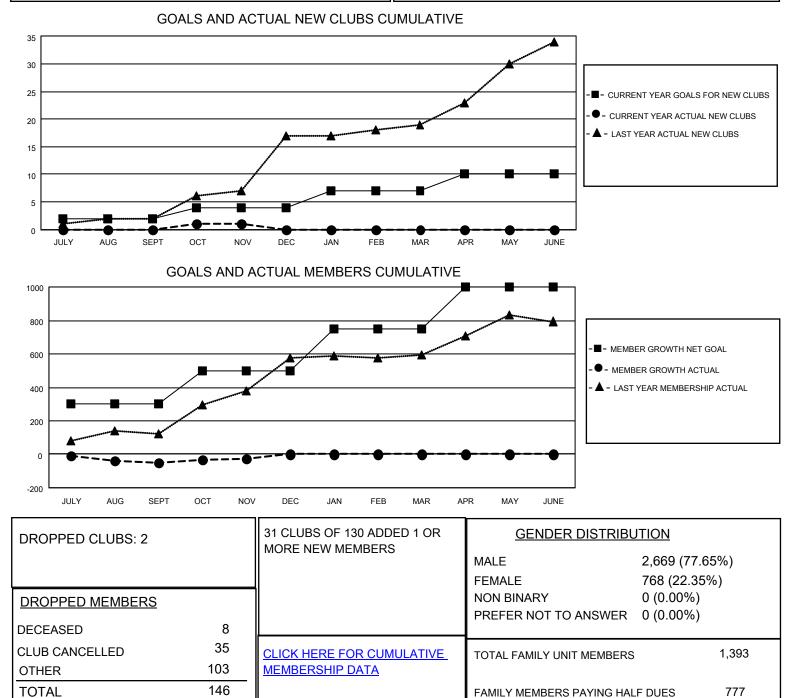

## LOCATION INDIA

District 317 C

Results as of: 11/30/2021

| Clubs                 |               |           |               | Members               |                         |                         |                                                    |
|-----------------------|---------------|-----------|---------------|-----------------------|-------------------------|-------------------------|----------------------------------------------------|
| RESULTS FOR 2021-2022 |               |           |               | RESULTS FOR 2021-2022 |                         |                         |                                                    |
| QUARTER               | NEW CLUB GOAL | NEW CLUBS | DROPPED CLUBS | QUARTER               | /BER GROWTH NET<br>GOAL | MEMBER GROWTH<br>ACTUAL | DROPPED<br>MEMBERS ACTUAL<br>(including transfers) |
| JULY/AUG/SEPT         | 2             | 0         | 2             | JULY/AUG/SEPT         | 300                     | 71                      | 111                                                |
| OCT/NOV/DEC           | 2             | 1         | 0             | OCT/NOV/DEC           | 200                     | 61                      | 35                                                 |
| JAN/FEB/MAR           | 3             | 0         | 0             | JAN/FEB/MAR           | 250                     | 0                       | 0                                                  |
| APR/MAY/JUNE          | 3             | 0         | 0             | APR/MAY/JUNE          | 250                     | 0                       | 0                                                  |